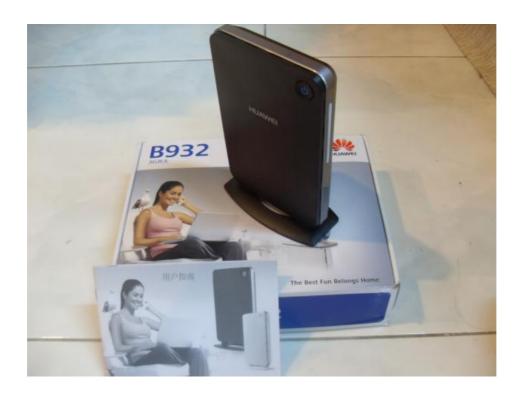

Wireless Gateway Router With Voice Call Function (Just insert Sim Card, No need USB Modem)

## Package Included:

- 1 X Huawei B932 Wireless Gateway
- 1 X Huawei B932 User Guide/Manual
- 1 X Huawei B93 Power Adapter
- 1 X Original Box

Windows7 & Mac OS Support